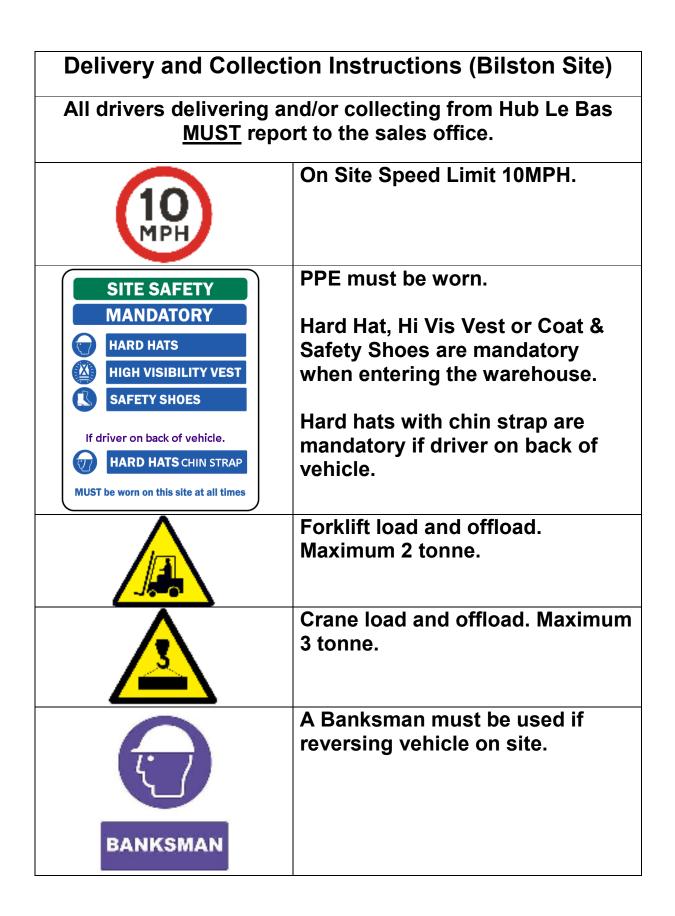

## **Additional Instructions**

- Drivers **MUST** switch off their engine when in position.
- If vehicle on uneven ground, wheel chocks must be used.
- Drivers are not permitted to use Hub Le Bas lifting equipment.
- Drivers **MUST** stay with their vehicle, do not wonder round the site.
- When possible battens should be used to separate loads.
- Drivers <u>MUST</u> follow instructions from Hub Le Bas employees regarding safe loading and unloading of vehicles.
- When available, access platforms must be used when accessing the rear of vehicle.
- Drivers must leave the danger area when loads being moved.
- When using slings, they should not be tangled around goods or other slings. This can cause sudden movement of other goods.

## All unsafe loads will be returned to the Supplier.